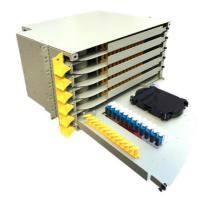

## **Features**

- Sliding adaptor design for good connector access
- SC, LC and FC sliding adaptor holders are available
- Swing-out design protects cables from damaging while patching or splicing
- Front and Rear doors are removable for better operation
- 24 terminations per swing out tray
- Splice tray on each swing out tray for better cable management
- Cable storage at rear side
- Designation label is provided for identification
- Aluminum housing for light weight

## **Deployment**

- Data communications networks
- Telecommunication networks
- FTTH access network
- CATV networks

Front side, swing out the termination tray, the sliding adaptors and splice tray and the cable management accessories provide comprehensive cable management