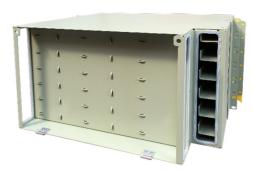

Swing out design as arm-swing movement minimize cable from damage due to pulling

Sliding adaptor design for connector access Fingers(yellow) govern cable routing path and bending radius protection

Rear door can be removed, the storage area allows in-coming cables for storage and then enter into different trays