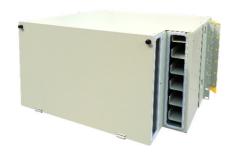

## Swing-out Fiber Distribution Module SW-ODM

With the high demand of optical fiber, good cable management becomes important. ODF facilities with the component and accessories which consider the importance of cable management. The consideration of bending radius, connector access and fiber routing path become necessary. InBERG's Swing-out Fiber Distribution Module is a modular design which is suitable for the application with high density situation.

## **Features**

- Sliding adaptor design for good connector access
- SC, LC and FC sliding adaptor holders are available
- Swing-out design protects cables from damaging while patching or splicing
- Front and Rear doors are removable for better operation
- 24 terminations per swing out tray
- Splice tray on each swing out tray for better cable management
- Cable storage at rear side
- Designation label is provided for identification
- Aluminum housing for light weight

## **Deployment**

- Data communications networks
- Telecommunication networks
- FTTH access network
- CATV networks

Front side, swing out the termination tray, the sliding adaptors and splice tray and the cable management accessories provide comprehensive cable management