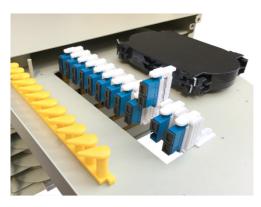

Rear door can be removed, the storage area allows in-coming cables for storage and then enter into different trays