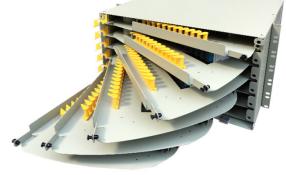

Swing out design as arm-swing movement minimize cable from damage due to pulling

Sliding adaptor design for connector access Fingers(yellow) govern cable routing path and bending radius protection

## **Deployment**

- Data communications networks
- Telecommunication networks
- FTTH access network
- CATV networks

Front side, swing out the termination tray, the sliding adaptors and splice tray and the cable management accessories provide comprehensive cable management